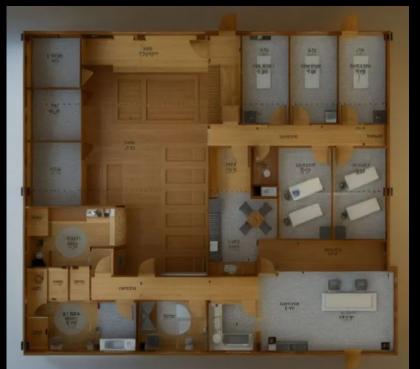

## Leela Eco Spa Seton, Calgary

Spa architectural design is all about creating a space that promotes relaxation, rejuvenation, and overall well-being. The goal is to create a holistic environment that nurtures the body and mind, providing a sanctuary from the stresses of everyday life.

Layout and Flow: The design facilitate a smooth and intuitive flow from one area to another. This includes distinct zones such as treatment rooms, relaxation areas, changing rooms, and water features. The layout also provide a sense of privacy and tranquility.







Conceptual floor plan to spatial awareness



Spatial planning