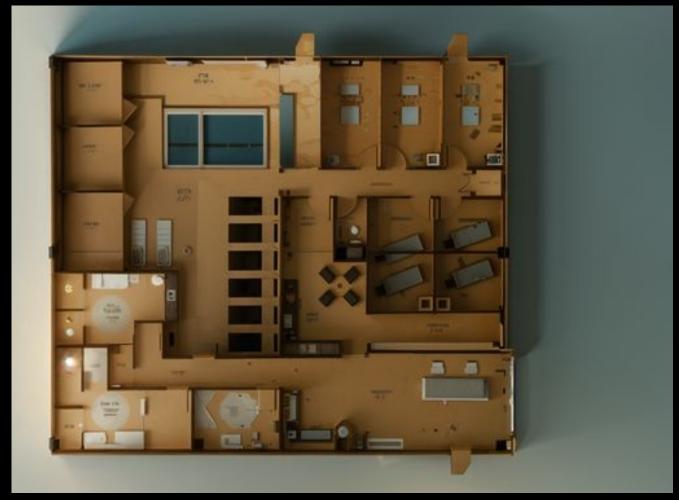

## Leela Eco Spa Seton, Calgary

Spa architectural design is all about creating a space that promotes relaxation, rejuvenation, and overall well-being. The goal is to create a holistic environment that nurtures the body and mind, providing a sanctuary from the stresses of everyday life.

Layout and Flow: The design facilitate a smooth and intuitive flow from one area to another. This includes distinct zones such as treatment rooms, relaxation areas, changing rooms, and water features. The layout also provide a sense of privacy and tranquility.







Conceptual floor plan to spatial awareness



Spatial planning