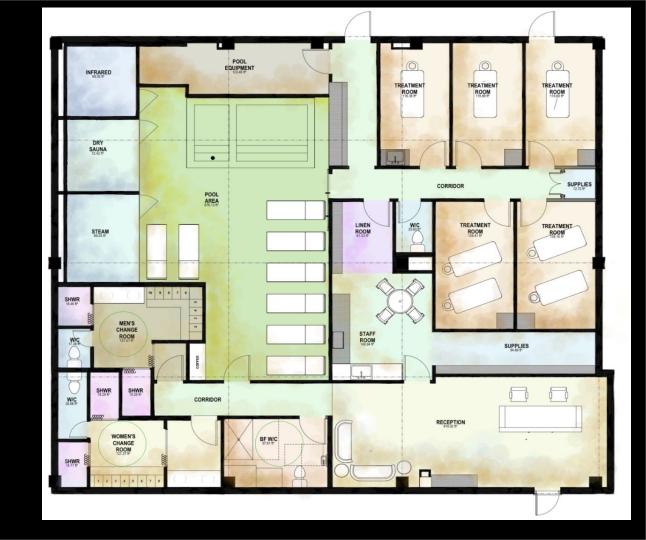

## Leela Eco Spa Seton, Calgary

Spa architectural design is all about creating a space that promotes relaxation, rejuvenation, and overall well-being. The goal is to create a holistic environment that nurtures the body and mind, providing a sanctuary from the stresses of everyday life.

Layout and Flow: The design facilitate a smooth and intuitive flow from one area to another. This includes distinct zones such as treatment rooms, relaxation areas, changing rooms, and water features. The layout also provide a sense of privacy and tranquility.

Conceptual floor plan to spatial awareness

Spatial planning