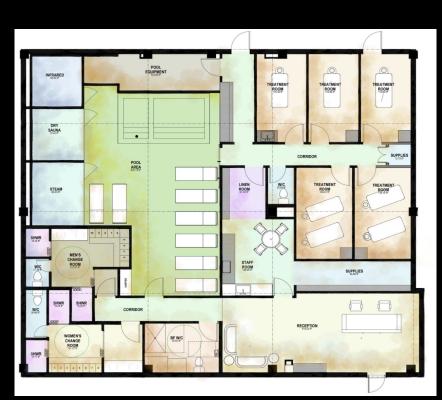

## Leela Eco Spa Seton, Calgary

Spa architectural design is all about creating a space that promotes relaxation, rejuvenation, and overall well-being. The goal is to create a holistic environment that nurtures the body and mind, providing a sanctuary from the stresses of everyday life.

Layout and Flow: The design facilitate a smooth and intuitive flow from one area to another. This includes distinct zones such as treatment rooms, relaxation areas, changing rooms, and water features. The layout also provide a sense of privacy and tranquility.







Conceptual floor plan to spatial awareness



Spatial planning