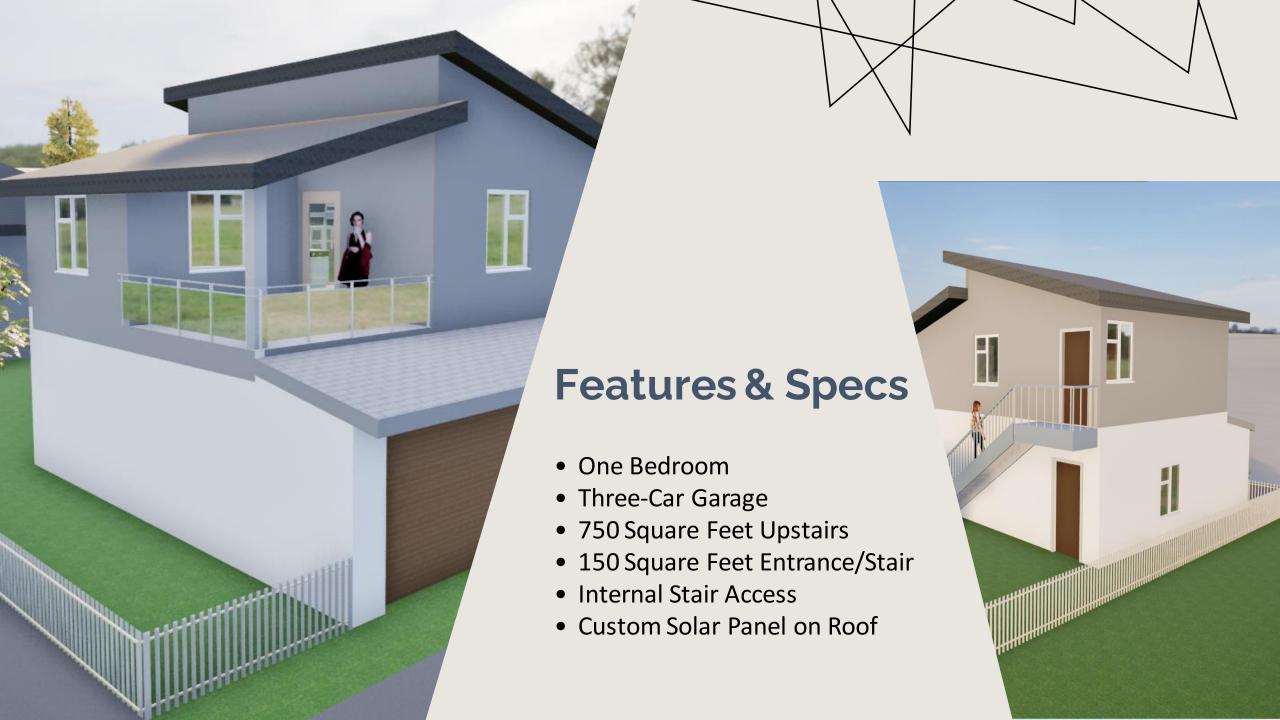

and the city as a whole. They are becoming increasingly popular in cities across North America.



## **Free Site Evaluations**

We offer **free on-site evaluations** to assess your lot and check utilities before providing a quote. Here's what we look for during these evaluations:

- Lot Coverage: Every residential lot in Calgary has specific zoning rules, including maximum allowable coverage (usually 45% to 50%). Structures like the main residence, outdoor patios, and balconies contribute to lot coverage, while items like concrete platforms and garden beds do not count. We may also request a real property report (RPR) to verify lot coverage.
- **Setbacks Requirements**: Usually 15 feet from the back of the house and the garage suite, as well as 4 feet from either property sideline.









## Voidspace Design Studio

Info@voidspace.ca