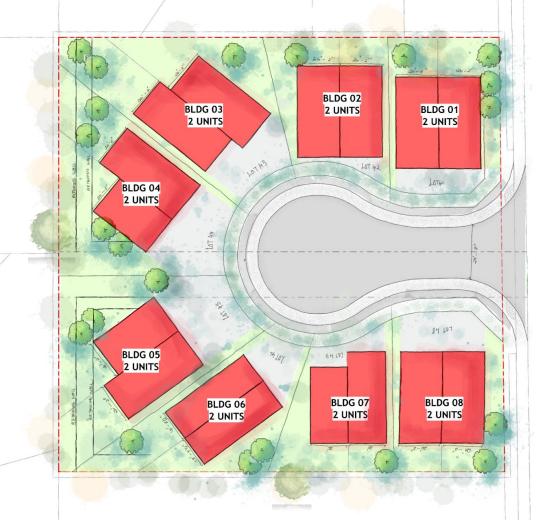

## Springbank Hill Project, Calgary

#### Housing Feasibility Study with 4 options

There's more than one way to design a site plan.

In our land evaluation process, we prioritize conducting a thorough site analysis and feasibility study to ascertain the most suitable solution for the project. We explore various parameters, acknowledging the versatility in designing site plans.

- Client's goals
- Site location
- Site features and characteristics
- Neighboring communities
- Zoning restrictions





# ELMONT DR. SW

#### Option 1

Semi Detached Homes

Semi Detached Homes





# ONT DR. SW

### Option 3

Row Houses

### Option 4

Row Houses