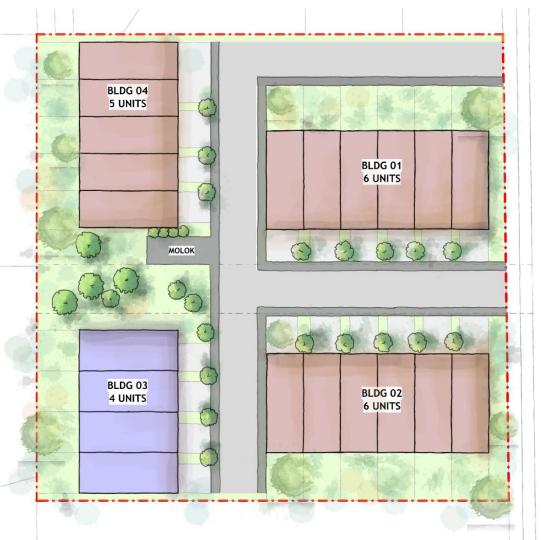

## Springbank Hill Project, Calgary

#### Housing Feasibility Study with 4 options

There's more than one way to design a site plan.

In our land evaluation process, we prioritize conducting a thorough site analysis and feasibility study to ascertain the most suitable solution for the project. We explore various parameters, acknowledging the versatility in designing site plans.

- Client's goals
- Site location
- Site features and characteristics
- Neighboring communities
- Zoning restrictions





# ELMONT DR. SW

#### Option 1

Semi Detached Homes

Semi Detached Homes





# ONT DR. SW

### Option 3

Row Houses

### Option 4

Row Houses