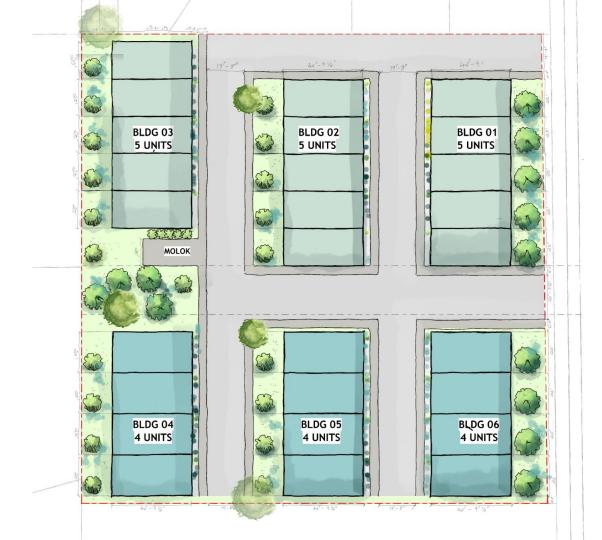

## Springbank Hill Project, Calgary

#### Housing Feasibility Study with 4 options

There's more than one way to design a site plan.

In our land evaluation process, we prioritize conducting a thorough site analysis and feasibility study to ascertain the most suitable solution for the project. We explore various parameters, acknowledging the versatility in designing site plans.

- Client's goals
- Site location
- Site features and characteristics
- Neighboring communities
- Zoning restrictions





# ELMONT DR. SW

#### Option 1

Semi Detached Homes

Semi Detached Homes





# ONT DR. SW

### Option 3

Row Houses

### Option 4

Row Houses